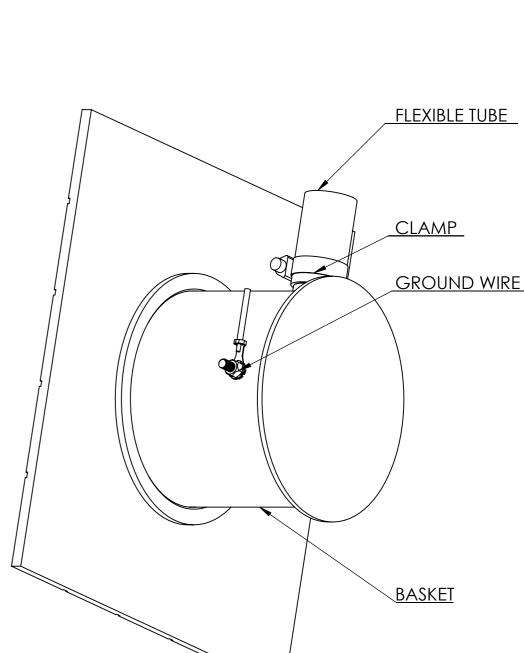

## Mounting Requirement:

- Ground wire and flexible tube with clam must be mounted before mounting basket in concret wall
  Front of the basket must be in harmony with finishing external wall surface
  After welding basket to steel wall, the weld must be pickling and passivation
  Diameter of steel wall Ø 133 (+1/-0)
  Diameter of lamps front Ø 140