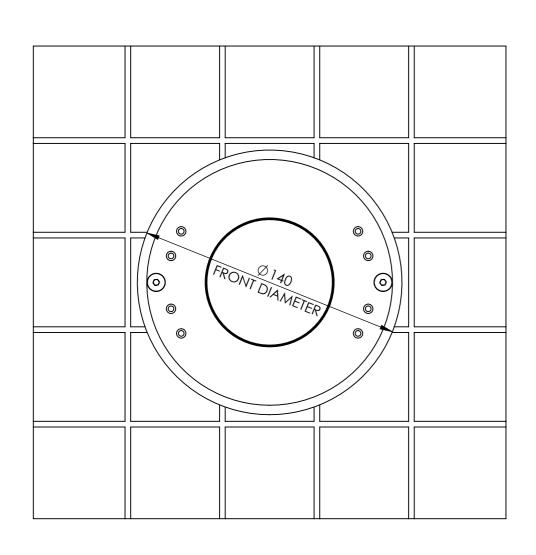

## Mounting Requirement:

- Ground wire and flexible tube with clam must be mounted before mounting basket in concret wall
  Front of the basket must be in harmony with finishing external wall surface
  After welding basket to steel wall, the weld must be pickling and passivation
  Diameter of steel wall Ø 133 (+1/-0)
  Diameter of lamps front Ø 140

| Dimension type | [mm]        |
|----------------|-------------|
| Front diameter | 140         |
| Mounting hole  | 133 (+1/-0) |

All show design, picture and information are the intellectuel property of Niviss®.