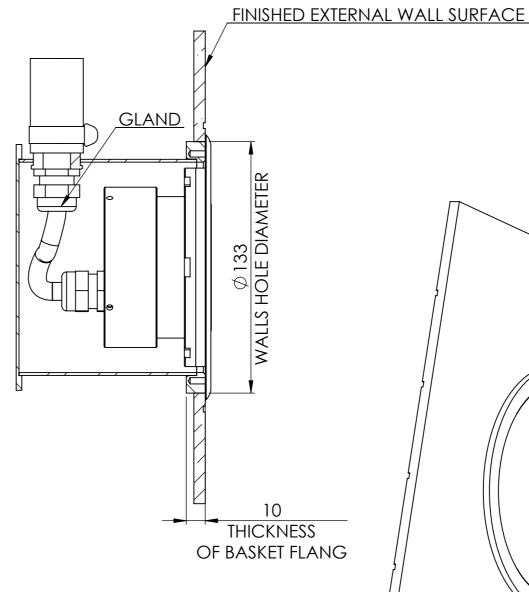

## Mounting Requirement:

- Ground wire and flexible tube with clam must be mounted before mounting basket in concret wall
  Front of the basket must be in harmony with finishing external wall surface
  After welding basket to steel wall, the weld must be pickling and passivation
  Diameter of steel wall Ø 133 (+1/-0)
  Diameter of lamps front Ø 140

| Dimension type | [mm]        |
|----------------|-------------|
| Front diameter | 140         |
| Mounting hole  | 133 (+1/-0) |

All show design, picture and information are the intellectuel property of Niviss®.