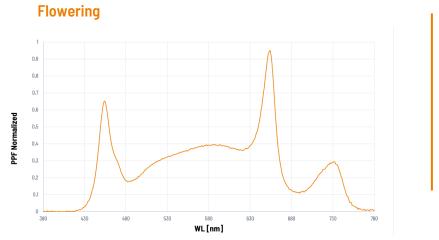

y: This LED lamp comes with a 5-year warranty, which provides peace of mind and ensures that you can enjoy its benefits for years to come.

CREE (Constraints)





## HORTI SERIES

T

## Niplants Large

**Horticulture SOLUTIONS** 

Applications: The Horticulture Greenhouse LED Lamp is ideal for a wide range of indoor horticulture applications, including hydroponics, vertical farming, indoor gardens, and more. It can be used to grow a variety of plants, including vegetables, herbs, and flowers. Conclusion: If you're looking for a high-quality LED lamp for your greenhouse, the Horticulture Greenhouse LED Lamp is an excellent choice. With its high efficiency, durability, and ease of installation, this lamp is sure to meet your plant's lighting needs while providing long-lasting performance.





### **ELECTRICAL INSTALLATION**

Connecting to the power supply should be done when the power supply is off.



| ORDER CODE<br>Format | POWER |                                                        | <b>1000</b> - 1000 mm<br><b>ON</b> - 0N/0FF<br><b>PWM</b> - PWM/1-10V<br>DIMMING |                                                                                              |
|----------------------|-------|--------------------------------------------------------|----------------------------------------------------------------------------------|----------------------------------------------------------------------------------------------|
| NiPLANTS-Large-      | 600   | - VG-                                                  | P W M -