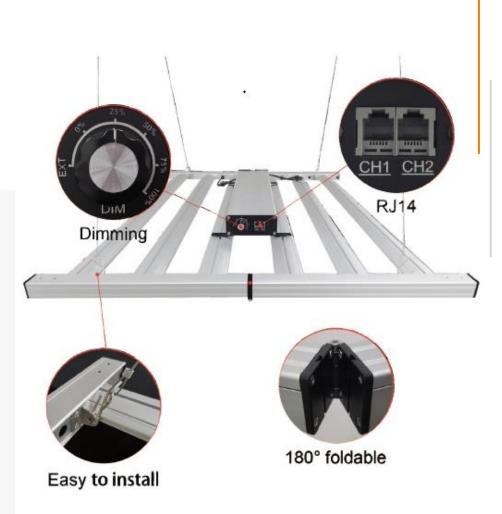

## Niplants Large

**Horticulture SOLUTIONS** 

The Horticulture Greenhouse LED Lamp is a high-performance lighting solution designed for indoor horticulture applications. The lamp is built with high-quality CREE® LEDs and has a power output of 6000 watts. It also features PWM/1-10V dimming capabilities, allowing for precise light control to meet the specific needs of your plants. Dimmable is requirement of DLC 2023

### **ELECTRICAL INSTALLATION**

Connecting to the power supply should be done when the power supply is off.

| ORDER CODE<br>Format | POWER |                                                        | <b>1000</b> - 1000 mm<br><b>ON</b> - 0N/0FF<br><b>PWM</b> - PWM/1-10V<br>DIMMING |                                                                                              |
|----------------------|-------|--------------------------------------------------------|----------------------------------------------------------------------------------|----------------------------------------------------------------------------------------------|
| NiPLANTS-Large-      | 600   | - VG-                                                  | P W M -                                                                          | H V -                                                                                        |
| FAMILY               |       | SPECTRUM VERSION<br>XX - customized<br>VG - Vegetation |                                                                                  | TYPE OF POWER SUPPLY<br>HV - High voltage 200-240V<br>CC - Version for external power supply |