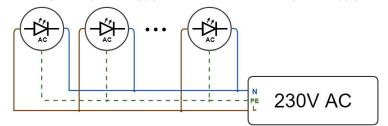

### **ELECTRICAL INSTALLATION**

Connecting to the power supply should be done when the power supply is off.

| ORDER CODE<br>Format | POWER |                                                        | <b>1000</b> - 1000 mm<br><b>ON</b> - 0N/0FF<br><b>PWM</b> - PWM/1-10V<br>DIMMING |                                                                                              |
|----------------------|-------|--------------------------------------------------------|----------------------------------------------------------------------------------|----------------------------------------------------------------------------------------------|
| NiPLANTS-Large-      | 600   | - VG-                                                  | P W M -                                                                          | H V -                                                                                        |
| FAMILY               |       | SPECTRUM VERSION<br>XX - customized<br>VG - Vegetation |                                                                                  | TYPE OF POWER SUPPLY<br>HV - High voltage 200-240V<br>CC - Version for external power supply |

#### GENERAL TERMS OF USE

- 1. Before final instalation, test lamp with chosen controller to be sure if lamp is compatible with dimming controller.
- 2. Connecting to the power supply should be done when the power supply is off.