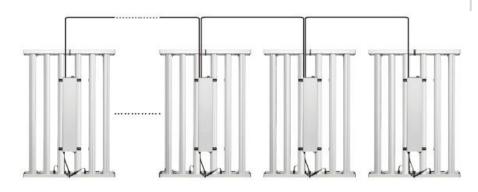

This LED lamp comes with a 5-year warranty, which provides peace of mind and ensures that you can enjoy its benefits for years to come.

CREE (Constraints)





## HORTI SERIES

T

## Niplants Large

**Horticulture SOLUTIONS** 

Applications: The Horticulture Greenhouse LED Lamp is ideal for a wide range of indoor horticulture applications, including hydroponics, vertical farming, indoor gardens, and more. It can be used to grow a variety of plants, including vegetables, herbs, and flowers. Conclusion: If you're looking for a high-quality LED lamp for your greenhouse, the Horticulture Greenhouse LED Lamp is an excellent choice. With its high efficiency, durability, and ease of installation, this lamp is sure to meet your plant's lighting needs while providing long-lasting performance.





### **ELECTRICAL INSTALLATION**

Connecting to the power supply should be done when the power supply is off.



| ORDER CODE<br>Format | POWER |                                                        | <b>1000</b> - 1000 mm<br><b>ON</b> - 0N/0FF<br><b>PWM</b> - PWM/1-10V<br>DIMMING |                                                                                              |
|----------------------|-------|--------------------------------------------------------|----------------------------------------------------------------------------------|----------------------------------------------------------------------------------------------|
| NiPLANTS-Large-      | 600   | - VG-                                                  | P W M -