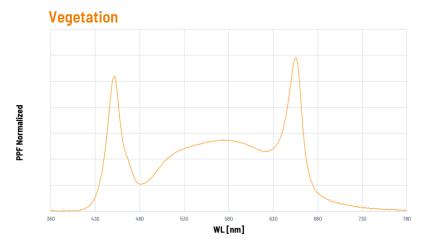

### **ELECTRICAL INSTALLATION**

Connecting to the power supply should be done when the power supply is off.

| ORDER CODE<br>Format | POWER |                                                        | <b>1000</b> - 1000 mm<br><b>ON</b> - 0N/0FF<br><b>PWM</b> - PWM/1-10V<br>DIMMING |                                                                                              |
|----------------------|-------|--------------------------------------------------------|----------------------------------------------------------------------------------|----------------------------------------------------------------------------------------------|
| NiPLANTS-Large-      | 600   | - VG-                                                  | P W M -                                                                          | H V -                                                                                        |
| FAMILY               |       | SPECTRUM VERSION<br>XX - customized<br>VG - Vegetation |                                                                                  | TYPE OF POWER SUPPLY<br>HV - High voltage 200-240V<br>CC - Version for external power supply |