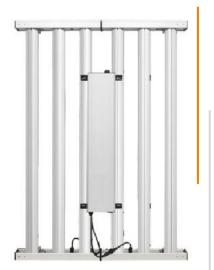

### **Horticulture SOLUTIONS**

The Horti series was designed using modern simulation methods in order to obtain the highest product quality.

- Based on CREE® LEDs
- 600 W power
- PWM / 1-10 V Dimming
- Up to 2,7 umol/J
- IP67
- plastic cover
- Made of an 6063 aluminium body
- Simple mounting system
- 5-year warranty

## Niplants Large

**Horticulture SOLUTIONS** 

The Horticulture Greenhouse LED Lamp is a high-performance lighting solution designed for indoor horticulture applications. The lamp is built with high-quality CREE® LEDs and has a power output of 6000 watts. It also features PWM/1-10V dimming capabilities, allowing for precise light control to meet the specific needs of your plants. Dimmable is requirement of DLC 2023

With an efficacy of up to 2.7 umol/J, this LED lamp is highly efficient and can help reduce energy costs while providing the necessary light intensity for optimal plant growth. This LED lamp is built to withstand harsh greenhouse environments with its IP67 rating, which ensures that it is resistant to dust, water, and other elements. It also comes with a glass cover to protect the LEDs from damage. Material: The lamp's body is made of 6063 aluminum, which is known for its strength and durability. This material also helps dissipate heat efficiently, ensuring that the lamp remains cool during operation. Mounting: The Horticulture Greenhouse LED Lamp features a simple mounting system that makes it easy to install and position in your grow space. Warranty: This LED lamp comes with a 5-year warranty, which provides peace of mind and ensures that you can enjoy its benefits for years to come.