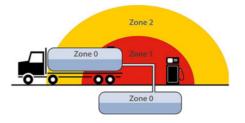

## NIVISS EX PROOF LED LIGHTING

Niviss has extensive experience in the design and manufacture of LED modules dedicated to luminaires for explosive atmospheres (EX). The modules we design find their applications in lamps with applications in all three zones of the explosion hazard classification, guaranteeing the provision of proper workplace lighting and high quality light.

We are not afraid of difficult projects.

Reliability is the hallmark of both our LED modules and highquality optical solutions, which often determine the shape of the entire product. Niviss LED modules dedicated to luminaires for explosive atmospheres (EX) always guarantee high-class lighting parameters regardless of the working environment. These can be road tunnels, mines or gas stations.